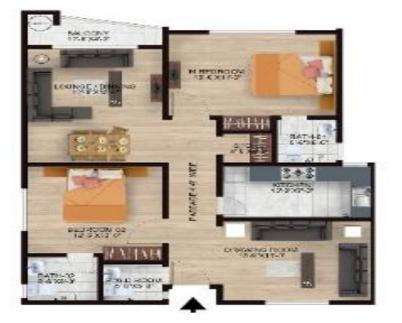

### 1410 SFT Apartment

#### 1410 Apartments

Bed Rooms2 Nos

Drawing Room 1 No

Living Room 1 No

Kitchen 1 No

Bath Room 2 Nos