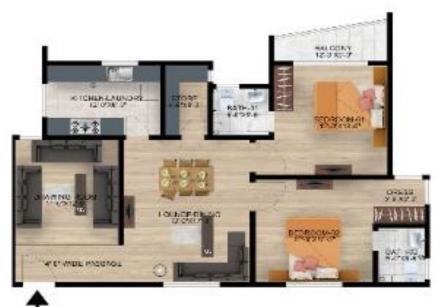

### 1410 SFT Apartment

#### 1410 Apartments

Bed Rooms2 Nos

Drawing Room 1 No

Living Room 1 No

Kitchen 1 No

Bath Room 2 Nos