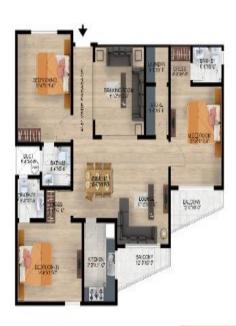

#### 1920 SFT Apartment

#### 5 plans for 1920 SFT Apartments

| Bed Rooms | 3 Nos |
|-----------|-------|
|-----------|-------|

Drawing Room 1 No

Living Room 1 No

Kitchen 1 No

Bath Room 3 Nos

Store 1 No