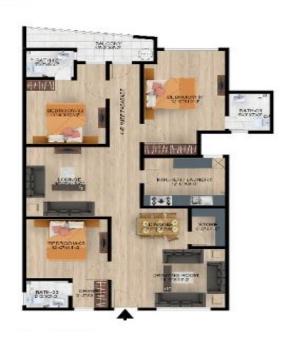

#### 1920 SFT Apartment

#### 5 plans for 1920 SFT Apartments

| Bed Rooms | 3 Nos |
|-----------|-------|
|-----------|-------|

Drawing Room 1 No

Living Room 1 No

Kitchen 1 No

Bath Room 3 Nos

Store 1 No