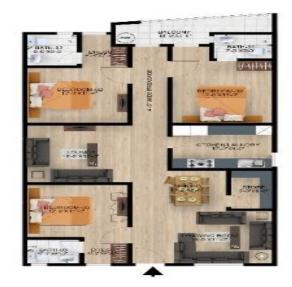

### 1410 SFT Apartment

#### 1410 Apartments

Bed Rooms2 Nos

Drawing Room 1 No

Living Room 1 No

Kitchen 1 No

Bath Room 2 Nos