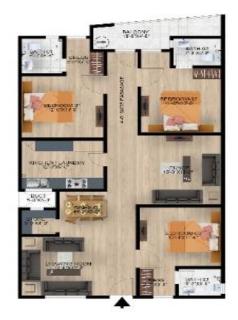

#### 1920 SFT Apartment

#### 5 plans for 1920 SFT Apartments

| Bed Rooms | 3 Nos |
|-----------|-------|
|-----------|-------|

Drawing Room 1 No

Living Room 1 No

Kitchen 1 No

Bath Room 3 Nos

Store 1 No