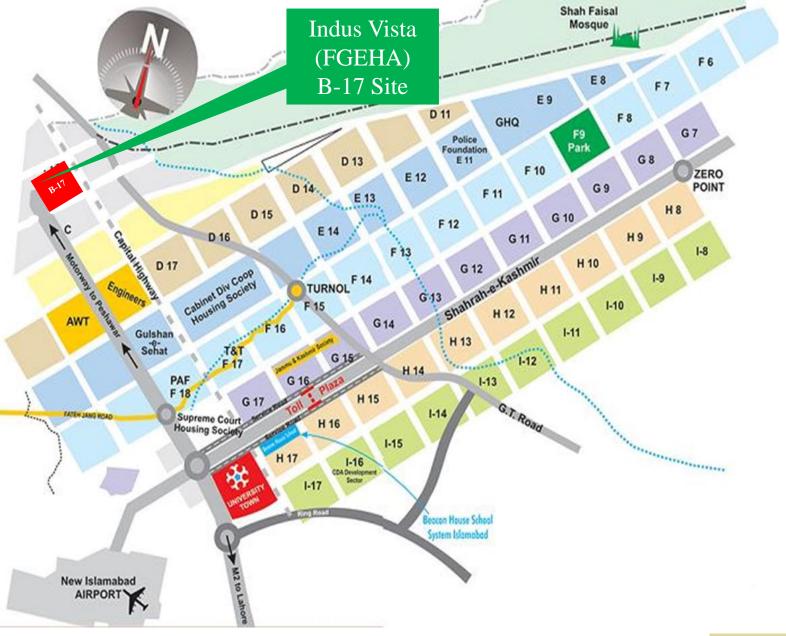

#### **Distances**

- On the bank of GT Road (N5)
- New Islamabad Airport 20 KM
- Shahr-e-Kashmir 10 Km