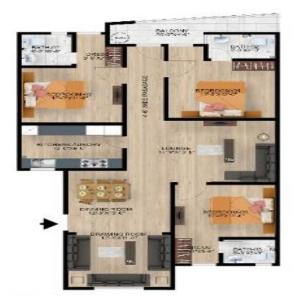

#### 1920 SFT Apartment

#### 5 plans for 1920 SFT Apartments

| Bed Rooms | 3 Nos |
|-----------|-------|
|-----------|-------|

Drawing Room 1 No

Living Room 1 No

Kitchen 1 No

Bath Room 3 Nos

Store 1 No